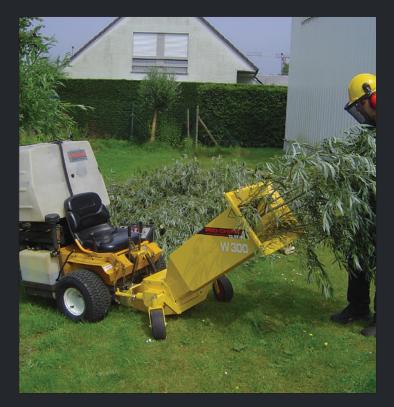

# **W300**

## wood chipper

### Compact wood chipper.

Do you have a Walker zero-turn mower in your machine park? Then the Jo Beau W300 wood chipper is indispensable if you want to use your Walker all year round.

The W300 is 100% compatible with the Walker front mower from 16 HP with collection box and is driven by the PTO of the front mower.

The wood chips and other chopped green waste are neatly collected in the collection bin and can easily and be emptied into a trailer.