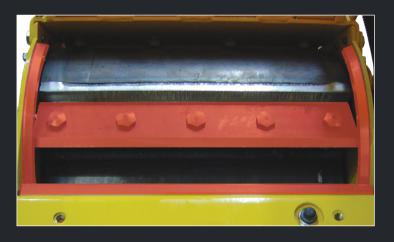

### Technical specifications:

| Max. diameter     | 80 mm (3.15 ln)                    |
|-------------------|------------------------------------|
| Work speed        | 25m/min (82 feet/min)              |
| Engine            | Shaft Walker front mower           |
| Power             | Min. 16Hp                          |
| Capacity chips    | 4,7m³                              |
| Weight            | 110 kg (242 Lbs)                   |
| Total width       | 952 mm (37.45 ln)                  |
| Total length      | 1448 mm (57.01 ln)                 |
| Collection        | Yes, in collection box Walker      |
| Blades            | 2 reversable hardened steel blades |
| Counter knife     | 1 (4x reversable)                  |
| Drive traction    | Yes - by Walker                    |
| Dimensions        | 1448 x 952 x 1051 mm               |
| (LxWxH)           | (57.01 x 37.45 x 41.38 ln)         |
| Drum transmission | Gearbox                            |

### Robust quality

Extremely fast processing of the branches without a hitch Collect the chips in the collection box

Easy to manoeuvre swivel wheels

Extremely stable

Belgian top quality